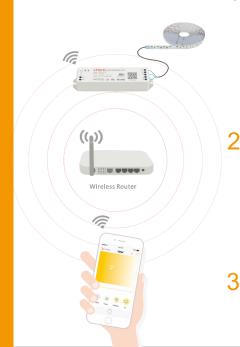

#### WIFI LED CONTROLLER

Operating Schematic

**Operating Guidance** 

Open WLAN via mobile phone, connect to the wireless router.

2 Scan QR Code to download the APP via mobile phone.

iOS / Android

After installation, the strip flashes within 30s when powered on and then the controller is ready to the configuration status accordingly. 4 Turn on APP, enter "My Device" interface, click" + "icon.