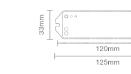

## **Product Parameters**

| Product Name :                      | WiFi LED Controller      |            |
|-------------------------------------|--------------------------|------------|
| Model :                             | WiFi-101-CT              |            |
| Input Voltage :                     | 12 ~ 24Vdc               |            |
| Out Control:                        | CT LED Lights            |            |
| Max Current Load :                  | 6A x 2CH                 | Max 12A    |
| Max Output Power :                  | (0~721                   | 44W ) x2CH |
| Working Temperature : -30°C ~ +55°C |                          |            |
| Protocol :                          | 2.4GHz Wi-Fi, 802.11b/g/ |            |
| Dimension :                         | L125 x W33 x H20(mm)     |            |
| Packing :                           | L127 x W35 x H24(mm)     |            |
| Net Weight :                        | 52g                      |            |
| Gross Weight :                      | 70g                      |            |
|                                     |                          |            |

LED Strip

Product Structure