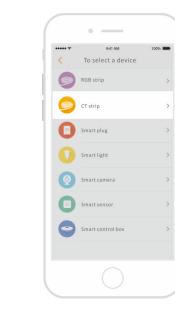

0 \_\_\_\_\_

9:41 AM

My device

5 Enter the interface "To select a device", choose "CT strip" and follow the prompts to connect. 6 Once successfully connect to the device that will immediately open intelligent life and realize long-distance control via mobile phone.