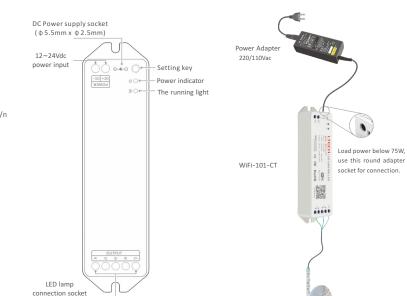

#### WIFI LED CONTROLLER

Operating Schematic

**Operating Guidance** 

Open WLAN via mobile phone, connect to the wireless router.

2 Scan QR Code to download the APP via mobile phone.

iOS / Android

After installation, the strip flashes within 30s when powered on and then the controller is ready to the configuration status accordingly. 4 Turn on APP, enter "My Device" interface, click" + "icon.

0 \_\_\_\_\_

9:41 AM

My device

5 Enter the interface "To select a device", choose "CT strip" and follow the prompts to connect. 6 Once successfully connect to the device that will immediately open intelligent life and realize long-distance control via mobile phone.